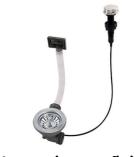

#### **OPTIONAL AUTOMATIC WASTE FITTINGS**

Automatic waste fitting 8407 000

Automatic waste fitting 8407 100

LIRA automatic waste fitting 8407 102

LIRA automatic waste fitting 8407 103