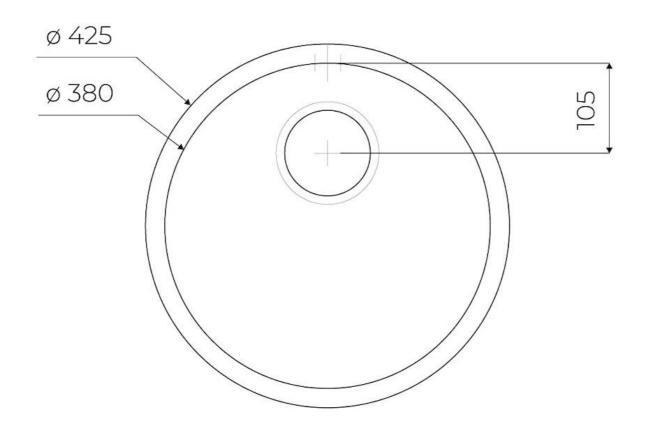

#### **DETAILS**

| Edge/Installation Type | Undermount               |
|------------------------|--------------------------|
| Material               | AISI 304 stainless steel |
| Texture                | Foster brushed           |
| Finish                 | Foster brushed           |
| Base                   | 45 cm                    |
| Dimensions             | ø 425                    |
| Bowl dimension         | Ø 380mm                  |
| Number of bowls        | 1 bowl                   |
| Built-in hole          | ø 380                    |