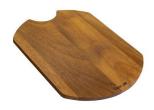

sses higher than those used on average by other manufacturers. This is how, thanks to our long experience, we know how to make sinks of superior quality and with a better resistance to aging. |
| Basket 3,5" waste fitting | The drain is equipped with a large 3.5" drain, with the practical basket cap that prevents the discharge of solid parts.                                                                                                 |
| High thickness            | Imm thick steel. A significant thickness, which guarantees the maximum sturdiness and durability.                                                                                                                        |

# Foster ==

#### **TECHNICAL DATA**





## Foster ==

#### **GALLERY**



#### **OPTIONAL ACCESSORIES**



Iroko-wood chopping board 8648 002

#### **RECOMMENDED PAIRINGS**



Mixer Tap KS Plus 8522 000

### Foster ==

#### **OPTIONAL AUTOMATIC WASTE FITTINGS**



Automatic waste fitting 8407 000



Automatic waste fitting 8407 100



LIRA automatic waste fitting 8407 102



LIRA automatic waste fitting 8407 103