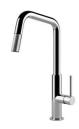

s how, thanks to our long experience, we know how to make sinks of superior quality and with a better resistance to aging. |
| Basket 3,5" waste fitting | The drain is equipped with a large 3.5" drain, with the practical basket cap that prevents the discharge of solid parts.                                                                                                 |
| High thickness            | Imm thick steel. A significant thickness, which guarantees the maximum sturdiness and durability.                                                                                                                        |

# Foster ==

#### **TECHNICAL DATA**





## Foster ==

#### **GALLERY**



#### **OPTIONAL ACCESSORIES**



Iroko-wood chopping board 8648 002

#### **RECOMMENDED PAIRINGS**



Mixer Tap KS Plus 8522 000

### Foster ==

#### **OPTIONAL AUTOMATIC WASTE FITTINGS**



Automatic waste fitting 8407 000



Automatic waste fitting 8407 100



LIRA automatic waste fitting 8407 102



LIRA automatic waste fitting 8407 103