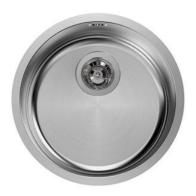

### Sink Circolari

Kitchen Sinks

Code: 1130 860

#### **DETAILS**

| Edge/Installation Type | Undermount               |
|------------------------|--------------------------|
| Material               | AISI 304 stainless steel |
| Texture                | Foster brushed           |
| Finish                 | Foster brushed           |
| Base                   | 45 cm                    |
| Dimensions             | ø 425                    |
| Bowl dimension         | Ø 380mm                  |
| Number of bowls        | 1 bowl                   |
| Built-in hole          | ø 380                    |